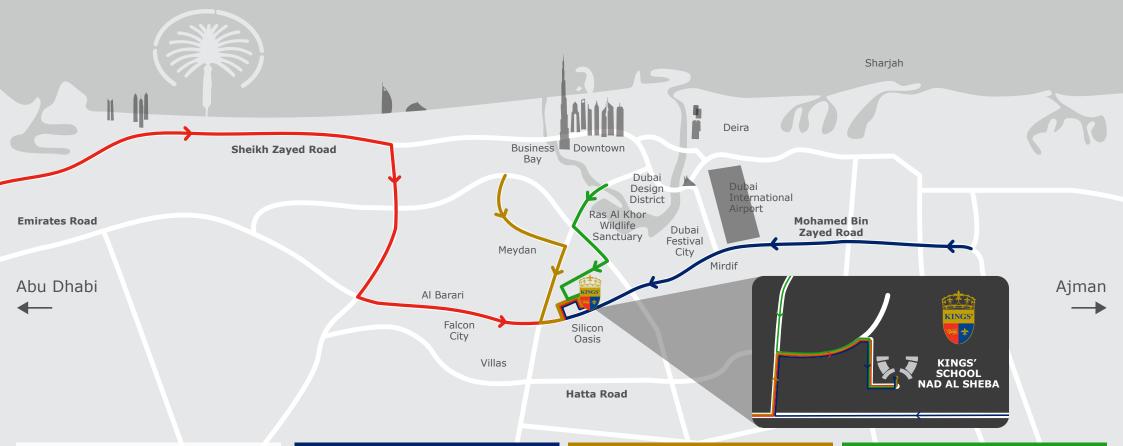

# **Route 1**

Mohammed Bin Zayed Road From Sharjah

- From Mohammed Bin Zayed Road going from Sharjah towards Abu Dhabi, continue past Exit 50
- Take the first slip road right to Nad Al Sheba 3 and 4
- At the next Roundabout head right and you will be at Kings' School Nad Al Sheba

### Route 2

Mohammed Bin Zayed Road From Jebel Ali

- Continue on Mohammed Bin Zayed Road and go past
  the first interchange.
- You will pass Dubai Silicon Oasis on your right and you will shortly see the school on your left
- Take Exit 50 towards the Ras Al Khor and Fruit and Vegetable Market area (Left)
- Take II-turn at first traffic Lights
- Enter Mohammed Bin Zayed Road again this time moving towards Jebel Ali
- Take the first slip road right to Nad Al Sheha 3 and A
- At the next Roundabout head right and you will be at Kings' School Nad Al Sheba

#### Route 3

From Dubai Taking Dubai Al Ain Road

- Leave Dubai on Road 66 Al Ain Road
- Remain on this Road following all signs to Al Ain (ignore Exit 10 signposted to Nad Al Sheba)
- Continue to next exit Exit 14 signposted 311, Airport Shariah and Al Warqua'a
- Briefly join 311 towards airport, Sharjah and Al Warqua'a just long enough to rejoin Road 66, this time heading back to Dubai and Nad Al Sheba
- Continue back towards Dubai for 2.9km
- Take the first slip road right to Nad Al Sheba 3 and 4
- Go straight on at first roundabout
- Turn right at the 2nd roundabout (school is now visible on your left)
- Follow the road as it sweeps round (school clearly visible on left)
- At roundabout turn left (school is now in front of you
- Continue straight past the Kings' School Nad Al Shebentrance on your left and enter parking through gate on right
- Enter school through the Kings' School Nad

## **Route 4**

From Dubai Taking Ras (Al Khor/Al Khail Road)

- Leave Dubai and take Road E44 Ras Al Khor Road
- Continue down this road and then exit right at exit #24 towards Ras Al Khor Industrial Estate towards Al Aweer Used Car Complex
- Continue straight down this road (You will pass
- Enter the first roundabout and continue going straight
- Go straight past the second Roundabout
- Enter 3rd roundabout and go left
- Follow this Roundabout towards the school (you will be able to see it approaching on your left
- Enter the last roundabout at the end of the street
- Approach the school on your right hand side and enter the school through the Kings' School Nad Al Sheba entrance